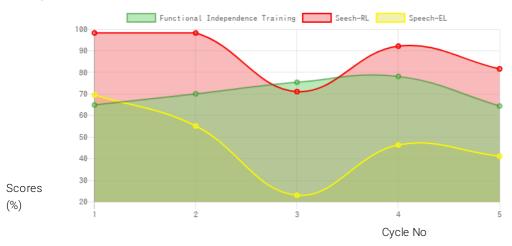

## Progress Report

| Evaluation No | Speech<br>RL% - EL% - Month - Year | Functional Independence Training<br>Score % - Month - Year |
|---------------|------------------------------------|------------------------------------------------------------|
| 1             | 100.00% - 70.75% - July - 2018     | 65.95% - July - 2018                                       |
| 2             | 100.00% - 56.00% - January - 2019  | 71.19% - January - 2019                                    |
| 3             | 72.25% - 47.25% - August - 2019    | 76.67% - July - 2019                                       |
| 4             | 93.75% - 47.00% - March - 2020     | 79.43% - January - 2020                                    |
| 5             | 83.00% - 41.75% - December - 2020  | 65.48% - December - 2020                                   |

## Progress Report Graph

Information:- CP - Cerebral Palsy; SB – Spina bifida; MD - Muscular Dystrophy; CTEV – Clubfoot; ID - Intellectual Disability; CP, MD – Cerebral Palsy/Multiple Disabilities; LV - Low Vision; TB - Total Blind; ADHD - Attention Deficit Hyperactive Disorder; DB - Deaf Blind; RL - Receptive language; EL - Expressive language;